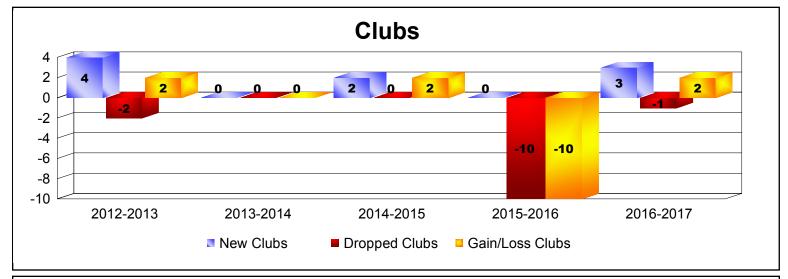

District LC 3

As of June 2017 Cumulative

| Year      | New<br>Clubs | Dropped<br>Clubs | Gain/<br>Loss<br>Clubs | New<br>Members | Charter<br>Members | Reinstate<br>Members | Transfer<br>Members | Total<br>Member<br>Added | Total<br>Members<br>Dropped | Gain/<br>Loss<br>Members |
|-----------|--------------|------------------|------------------------|----------------|--------------------|----------------------|---------------------|--------------------------|-----------------------------|--------------------------|
| 2012-2013 | 4            | -2               | 2                      | 216            | 118                | 8                    | 3                   | 345                      | -254                        | 91                       |
| 2013-2014 | 0            | 0                | 0                      | 314            | 13                 | 12                   | 2                   | 341                      | -284                        | 57                       |
| 2014-2015 | 2            | 0                | 2                      | 278            | 54                 | 45                   | 8                   | 385                      | -267                        | 118                      |
| 2015-2016 | 0            | -10              | -10                    | 140            | 4                  | 6                    | 5                   | 155                      | -487                        | -332                     |
| 2016-2017 | 3            | -1               | 2                      | 169            | 70                 | 25                   | 6                   | 270                      | -269                        | 1                        |
| Average   | 2            | -3               | -1                     | 223            | 52                 | 19                   | 5                   | 299                      | -312                        | -13                      |