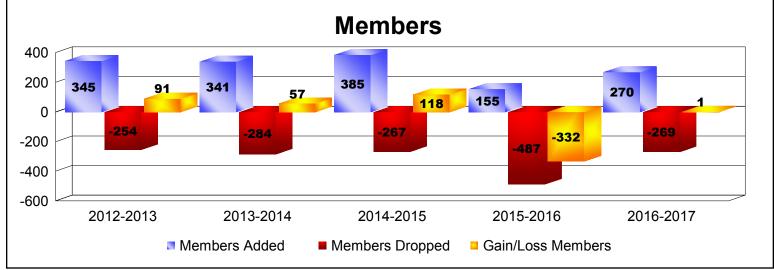

District LC 3

As of June 2017 Cumulative

| Year      | New<br>Clubs | Dropped<br>Clubs | Gain/<br>Loss<br>Clubs | New<br>Members | Charter<br>Members | Reinstate<br>Members | Transfer<br>Members | Total<br>Member<br>Added | Total<br>Members<br>Dropped | Gain/<br>Loss<br>Members |
|-----------|--------------|------------------|------------------------|----------------|--------------------|----------------------|---------------------|--------------------------|-----------------------------|--------------------------|
| 2012-2013 | 4            | -2               | 2                      | 216            | 118                | 8                    | 3                   | 345                      | -254                        | 91                       |
| 2013-2014 | 0            | 0                | 0                      | 314            | 13                 | 12                   | 2                   | 341                      | -284                        | 57                       |
| 2014-2015 | 2            | 0                | 2                      | 278            | 54                 | 45                   | 8                   | 385                      | -267                        | 118                      |
| 2015-2016 | 0            | -10              | -10                    | 140            | 4                  | 6                    | 5                   | 155                      | -487                        | -332                     |
| 2016-2017 | 3            | -1               | 2                      | 169            | 70                 | 25                   | 6                   | 270                      | -269                        | 1                        |
| Average   | 2            | -3               | -1                     | 223            | 52                 | 19                   | 5                   | 299                      | -312                        | -13                      |